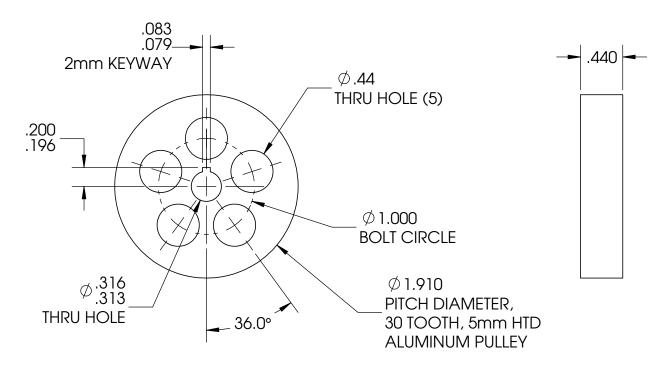

|     |                                                                                                                                                                                                                                                |             |         | UNLESS OTHERWISE SPECIFIED:             |           | NAME | DATE    | <b>M</b>         | Andrik  |       | _                |
|-----|------------------------------------------------------------------------------------------------------------------------------------------------------------------------------------------------------------------------------------------------|-------------|---------|-----------------------------------------|-----------|------|---------|------------------|---------|-------|------------------|
|     |                                                                                                                                                                                                                                                |             |         | ANGULAR: ± 0.1  TWO PLACE DECIMAL ±0.01 | DRAWN     | AB   | 10/2015 | <b>MAndyMa</b>   |         |       | <u> </u>         |
|     |                                                                                                                                                                                                                                                |             |         |                                         | CHECKED   |      |         | 30 Tooth         |         |       |                  |
|     |                                                                                                                                                                                                                                                |             |         |                                         | ENG APPR. |      |         |                  |         |       |                  |
|     |                                                                                                                                                                                                                                                |             |         |                                         | MFG APPR. |      |         | 5mr              | mm LITD |       |                  |
| Г   | PROPRIETARY AND CONFIDENTIAL  THE INFORMATION CONTAINED IN THIS DRAWING IS THE SOLE PROPERTY OF «INSERT COMPANY NAME HERE». ANY REPRODUCTION IN PART OR AS A WHOLE WITHOUT THE WRITTEN PERMISSION OF «INSERT COMPANY NAME HERE» IS PROHIBITED. |             |         | INTERPRET GEOMETRIC TOLERANCING PER:    | Q.A.      |      |         | 5mm HTD Pull     |         |       | I <del>C</del> y |
|     |                                                                                                                                                                                                                                                |             |         |                                         | COMMENTS: |      |         |                  |         |       |                  |
|     |                                                                                                                                                                                                                                                |             |         | MATERIAL Alumnum                        |           |      |         | SIZE DWG. NO.    |         |       |                  |
|     |                                                                                                                                                                                                                                                | NEXT ASSY   | USED ON | FINISH Tumbled                          |           |      |         | $ \mathbf{A} $ C | m-326   | 5     |                  |
| - 1 |                                                                                                                                                                                                                                                | APPLICATION |         | DO NOT SCALE DRAWING                    |           |      |         | SCALE:           | WEIGHT: | SHEET | Г 1 OF 1         |